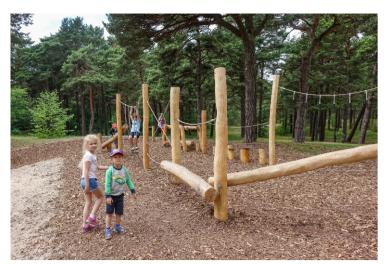

In order for small ventspils residents and guests of the city to have fun in Pārventa also in a well-maintained playground – in June 2023, 8 new play equipment with a group of elements of obstacles and climbing nets, designed for children starting from 3 years, was installed on the Mežaparks Jungle Trail.

In order to guarantee the safety of equipment and its compliance with modern standards, a certified inspection of playground equipment was carried out on the Mežaparks Jungle Trail, receiving a certificate of compliance of the equipment with safety requirements.