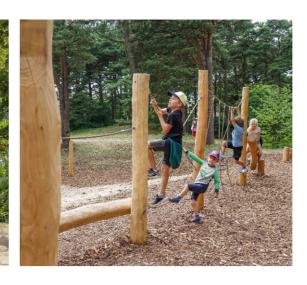

In order for small ventspils residents and guests of the city to have fun in Pārventa also in a well-maintained playground – in June 2023, 8 new play equipment with a group of elements of obstacles and climbing nets, designed for children starting from 3 years, was installed on the Mežaparks Jungle Trail.

In order to guarantee the safety of equipment and its compliance with modern standards, a certified inspection of playground equipment was carried out on the Mežaparks Jungle Trail, receiving a certificate of compliance of the equipment with safety requirements.