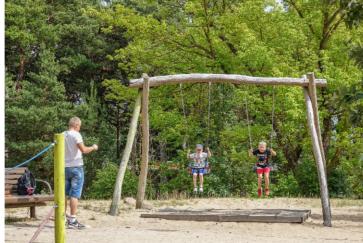

In order for small ventspils residents and guests of the city to have fun in Pārventa also in a well-maintained playground – in June 2023, 8 new play equipment with a group of elements of obstacles and climbing nets, designed for children starting from 3 years, was installed on the Mežaparks Jungle Trail.

In order to guarantee the safety of equipment and its compliance with modern standards, a certified inspection of playground equipment was carried out on the Mežaparks Jungle Trail, receiving a certificate of compliance of the equipment with safety requirements.