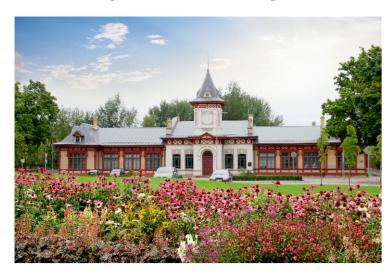

## Ventspils railway station

Foto autors Ventspils Tūrisma informācijas centra foto arhīvs

The station was built as a terminal for the Moscow-Ventspils highway trains. It was planned to set up a terminal station closer to the city centre of Ventspils, near the Large Square, when it was designed. These plans, as well as the construction of the railway bridge, were interrupted by World War I.

Passenger trains have not run to Ventspils since 2010. Ventspils is one of the dead-end stations, because the former line to Liepāja was closed in 1996.

2013. gadā Ventspils dzelzceļa stacijas pasažieru ēka tika restaurēta, tagad kalpojot galvenokārt administratīvajām vajadzībām. Kopš 2013. gada 5. marta Ventspils stacijas pasažieru ēka un ūdenstornis ir valsts nozīmes arhitektūras pieminekļi