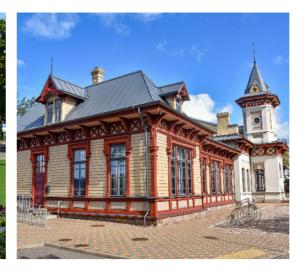

## Ventspils railway station

Foto autors Ventspils Tūrisma informācijas centra foto arhīvs

The station was built as a terminal for the Moscow-Ventspils highway trains. It was planned to set up a terminal station closer to the city centre of Ventspils, near the Large Square, when it was designed. These plans, as well as the construction of the railway bridge, were interrupted by World War I.

Passenger trains have not run to Ventspils since 2010. Ventspils is one of the dead-end stations, because the former line to Liepāja was closed in 1996.

2013. gadā Ventspils dzelzceļa stacijas pasažieru ēka tika restaurēta, tagad kalpojot galvenokārt administratīvajām vajadzībām. Kopš 2013. gada 5. marta Ventspils stacijas pasažieru ēka un ūdenstornis ir valsts nozīmes arhitektūras pieminekļi