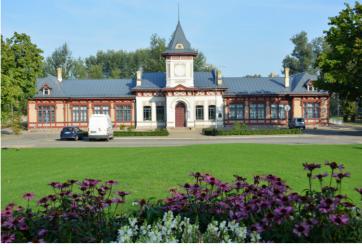

## Ventspils railway station

Foto autors Ventspils Tūrisma informācijas centra foto arhīvs

The station was built as a terminal for the Moscow-Ventspils highway trains. It was planned to set up a terminal station closer to the city centre of Ventspils, near the Large Square, when it was designed. These plans, as well as the construction of the railway bridge, were interrupted by World War I.

Passenger trains have not run to Ventspils since 2010. Ventspils is one of the dead-end stations, because the former line to Liepāja was closed in 1996.

2013. gadā Ventspils dzelzceļa stacijas pasažieru ēka tika restaurēta, tagad kalpojot galvenokārt administratīvajām vajadzībām. Kopš 2013. gada 5. marta Ventspils stacijas pasažieru ēka un ūdenstornis ir valsts nozīmes arhitektūras pieminekļi