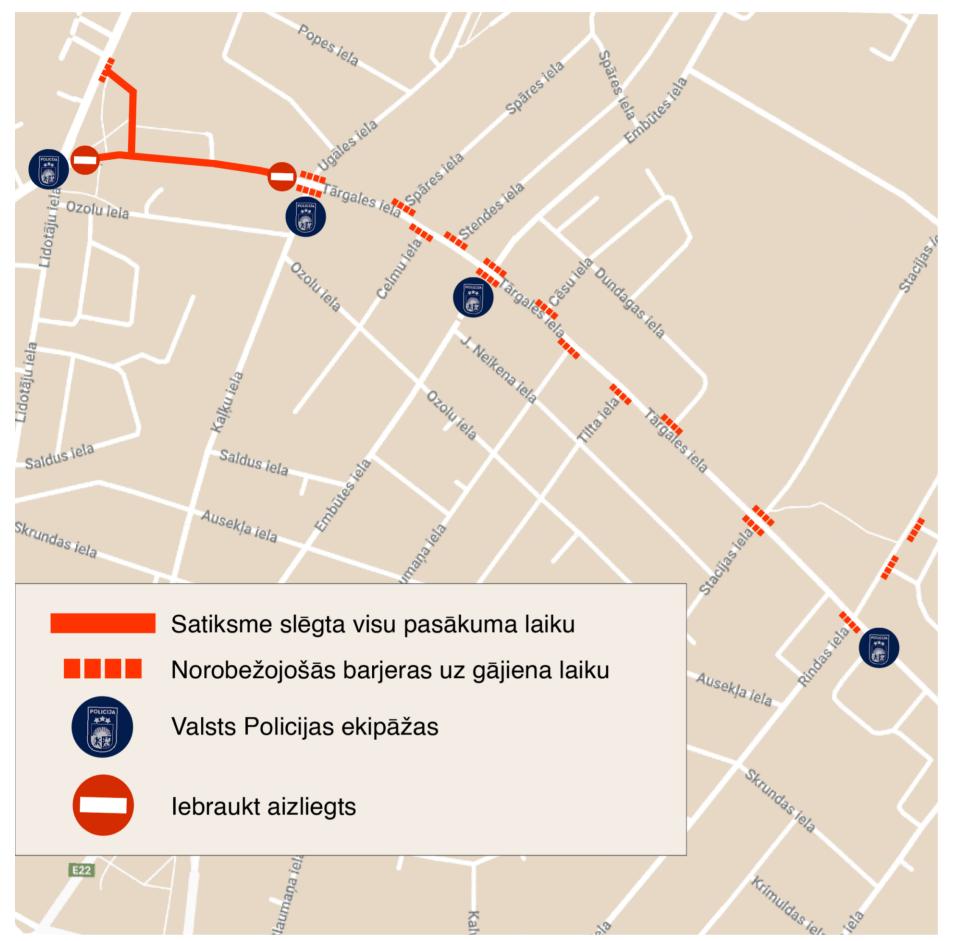

## There will be traffic restrictions during the Parventa holiday

We would like to inform you that due to the Parventa holiday planned for May 13, there will be the following traffic restrictions:

- From Thursday, May 11 at 22.00 until May 13 at At 22.00, transport access to the parking lot of the "Pärventa" sports hall will be closed;
- Due to the festive procession from May 13 at 11.50 to At 12:30, traffic will be restricted along the following route: Pärventas elementary school Rindas iela Tārgales iela Talsu iela parking lot of the "Pärventa" sports hall;
- On May 13 from 8.00 a.m. to At 17.00, traffic will be closed on the section of Targales Street from the intersection of Ugale/Kaļķu Streets to the intersection of Talsu Street.