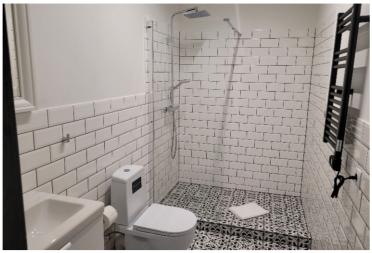

- 2 rooms equipped with kitchen, private bathroom, lounge area, TV, separate exit to the terrace.
- 4 rooms equipped with a private bathroom, TV, a spacious shared kitchen and dining area, exit to a balcony with a seating area.
- Three-seaters 1, Four-seaters 4, Six-seaters 1. All rooms can accommodate a smaller number of guests